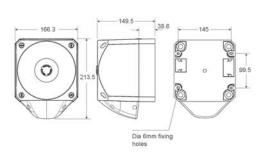

IP Rating: IP66 Rating: Continuous Frequency: See Tone Table Operating Temp: -25°C to +55°C

Cable Entries: 5 Weight: 1.2kg