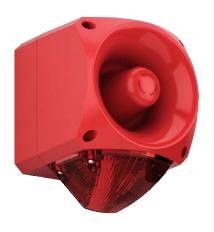

# Nexus 110dB Sounder Beacon (AC)

#### Overview

The Nexus 110 is a high output, low current consumption sounder designed for industrial, fire and marine use.

Connections are made to the base during the initial wiring phase which results in faster and more reliable installation. In addition, the head "clicks into place" and is fixed by quarter turn fasteners avoiding the need to screw up four individual screws thus enabling faster installation and accurate seal compression for weatherproofing.

Either xenon or high efficiency LED beacons can be added to the Nexus sounder. The combination of powerful sounder and high output beacon ensures a very effective audio-visual signal.

### **Applications**

■ Fire alarm; conveyors; process control alarm; cranes; moving machinery; general signalling; marine

- O Fire
- Security
- Industrial
- Railway/Marine
- O Hazardous Area
- O Public Warning

| Part No.  | Description                           | Audibility at 1m (tone dependent) | Tones | Voltage     | Cu<br>Sounder | rrent<br>Beacon |  |
|-----------|---------------------------------------|-----------------------------------|-------|-------------|---------------|-----------------|--|
| 18-980674 | Red body red lens, LED beacon         | 110dB (A)                         | 64    | 24-48V AC   | 30-100mA      |                 |  |
| 18-980675 | Red body, amber lens, LED beacon      | 110dB (A)                         | 64    | 24-48V AC   | 30-100mA      |                 |  |
| 18-980558 | Red body, red lens, xenon 5J beacon   | 110dB (A)                         | 64    | 110/230V AC | 40mA (max)    | 70mA            |  |
| 18-980559 | Red body, amber lens, xenon 5J beacon | 110dB (A)                         | 64    | 110/230V AC | 40mA (max)    | 70mA            |  |
| 18-980590 | Red body, clear lens, xenon 5J beacon | 110dB (A)                         | 64    | 110/230V AC | 40mA (max)    | 70mA            |  |
| 18-980663 | Red body, blue lens, xenon 5J beacon  | 110dB (A)                         | 64    | 110/230V AC | 40mA (max)    | 70mA            |  |
| 18-980661 | Red body, green lens, xenon 5J beacon | 110dB (A)                         | 64    | 110/230V AC | 40mA (max)    | 70mA            |  |
|           |                                       |                                   |       |             |               |                 |  |